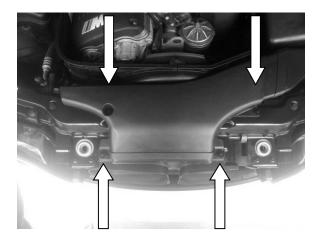

## AVT <u>e46 Scoop Install</u> <u>Guide</u>

1) Open the hood of you vehicle and locate the intake elbow pictured below. 1) With a flathead screwdriver remove the 4 clips that hold down the intake arm by prying up on the heads of the clips. Remove the intake arm out of the way.