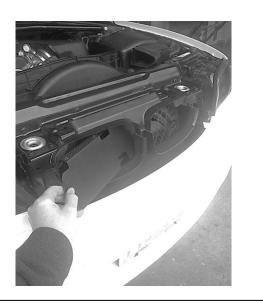

## AVT <u>e46 Scoop Install</u> <u>Guide</u>

1) Open the hood of you vehicle and locate the intake elbow pictured below. 1) With a flathead screwdriver remove the 4 clips that hold down the intake arm by prying up on the heads of the clips. Remove the intake arm out of the way.