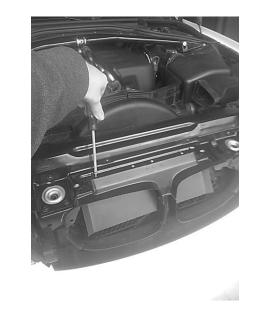

## AVT <u>e46 Scoop Install</u> <u>Guide</u>

1) Open the hood of you vehicle and locate the intake elbow pictured below. 1) With a flathead screwdriver remove the 4 clips that hold down the intake arm by prying up on the heads of the clips. Remove the intake arm out of the way.