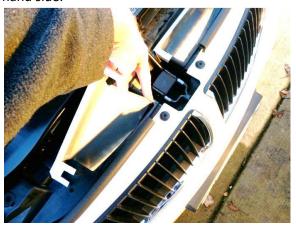

2) Insert the left hand side scoop diagonally into the left grill opening starting from the rear. You may need to apply slight pressure on the font corner of the scope in order to aid it into slipping into the opening. Repeat for the right hand side.

3)Position both the right and left scoops so that both the tab near the hood latch is in position as well as the outer scoop slot is aligned with the clip hole.

4) Place the intake elbow back into position and install the two lower clips making sure that they go through the slots in the scoops. Reinstall the two upper screws.