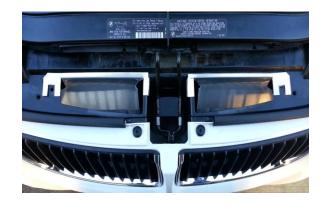

3)Position both the right and left scoops so that both the tab near the hood latch is in position as well as the outer scoop slot is aligned with the clip hole.

4) Place the intake elbow back into position and install the two lower clips making sure that they go through the slots in the scoops. Reinstall the two upper screws.