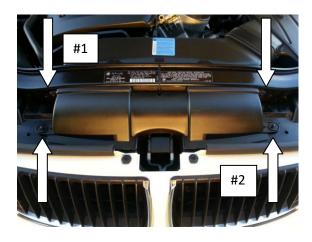

## **AVT** e90/e92 Scoop Install Guide

1) Open the hood of you vehicle and locate the intake elbow pictured below. Remove the (#1) screws, and (#2) clips. Once the two screws and clips have been removed lift up the intake elbow out of the way.