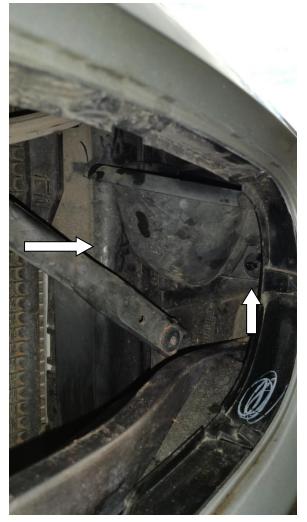

## **AVT** <u>z4 Scoop Install</u> <u>Guide</u>

1) Start by pulling out the right bumper grill. Do this by pulling outward on it firmly starting in one area and working your way around.

2) Remove the OEM air dam located on the right side that is secured by pop rivets.

3) Feed the scoop through the opening into the right side grill and secure into place with the

double side tape. **\*\***Highly recommended to clean off the area that the scoop is installed to with degreaser and to secure the scoop with the provided self-tapping screw.