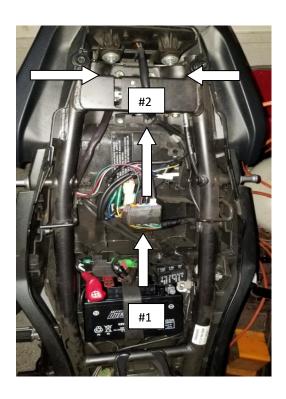

## NI Fender Eliminator Install Guide

1) Remove the rear seat with your motorcycle key.

2) #1: Unplug the orange, white, and light blue plugs. #2: remove the (3) hex bolts holding the OEM fender. Lower the fender out of the way and note how the wires where routed/fastened.