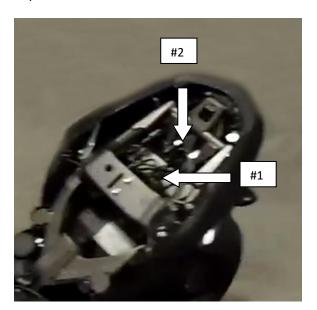

## **AVT** Ninja 650 NI Fender Eliminator Install Guide

- 1)Remove the rear seatwith your motorcycle key.
- 2) Pull back boot and unplug the 3 electrical plugs coming out of the OEM fender(Diagram #1).

- 3)Remove the OEM fender. You will need to remove: (3) 10mmbolts from the top, (1) Philips screw from the bottom(Diagram #2).
- 4) Feed the wires form your new fender eliminator and attach the fender eliminator bracket with the (2)10mm bolts form the OEM fender and nuts provided. Feed the bolts from the botom up.